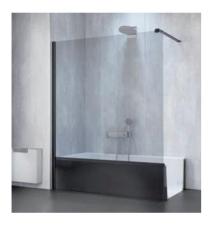

## **JOICE Walk In**

Trendy Walk In: Barrier-free, open access.

Very handy: Elegant storage box for the panel (optional).

**XXL shower experience:** Generous shower area with a wide splash guard and plenty of space for total showering pleasure.

**Comfortable and safe:** Simply walk into the shower, flush to the floor.

"You can turn around however you want - the JOICE has a generous space to take a shower".