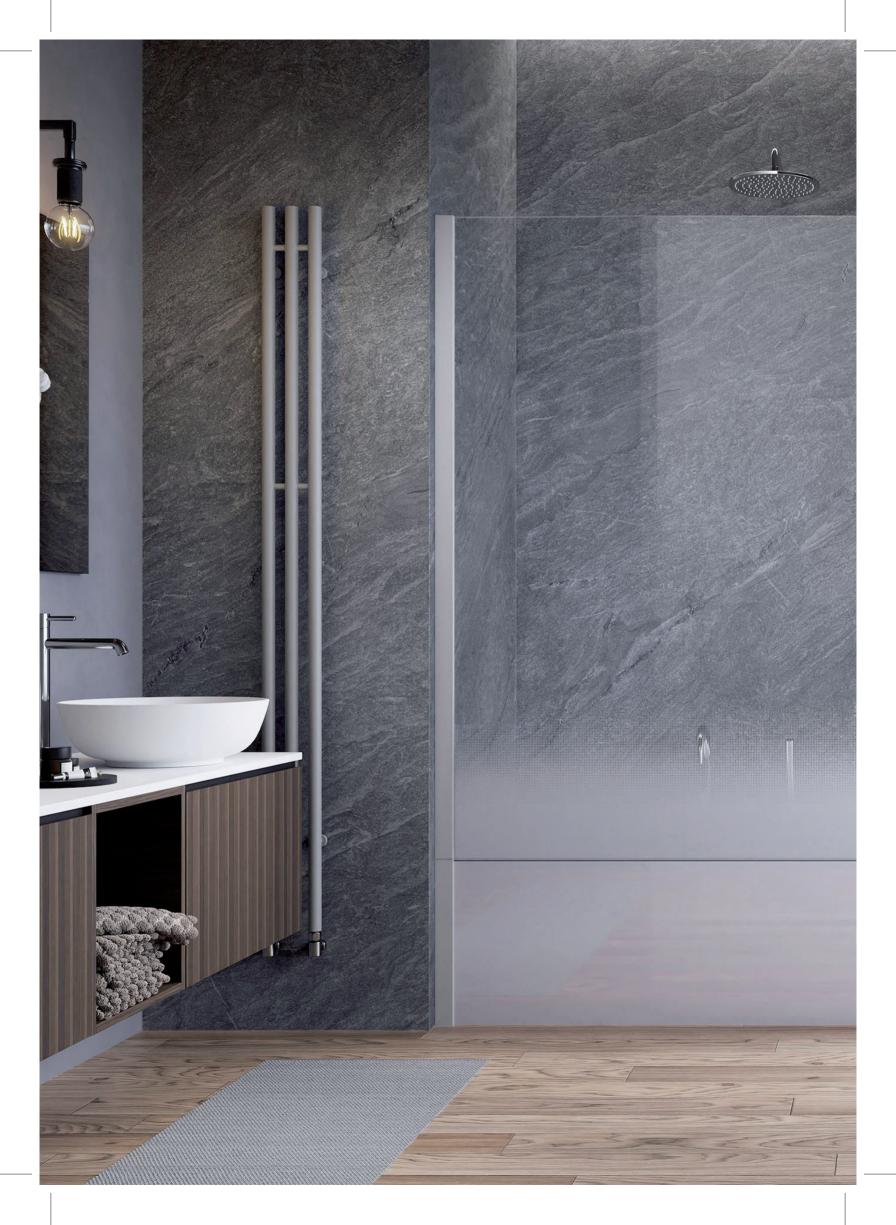

# Would you do without a bathtub, even if it didn't take up any extra space?

A modern, Walk In solution is what most bathroom users wish for. Often a bathtub is excluded for space reasons

And with that you lose a little bit of quality of life and flexibility.

## JOICE Walk In

With the JOICE, you always have a bath to hand. Without taking up any extra space. Your decision for more quality of life in the bathroom.

# JOICE Walk In+ brings variety to the bathroom:

- Door-free, easy access Walk In+ shower
- Modern design with trendy colour options
- 100 % barrier-free
- Wide splash guard
- Converts into a fully-fledged bathtub in a few easy steps
- Available in two sizes: 150 cm und 160 cm (suitable for a niche of 200cm)