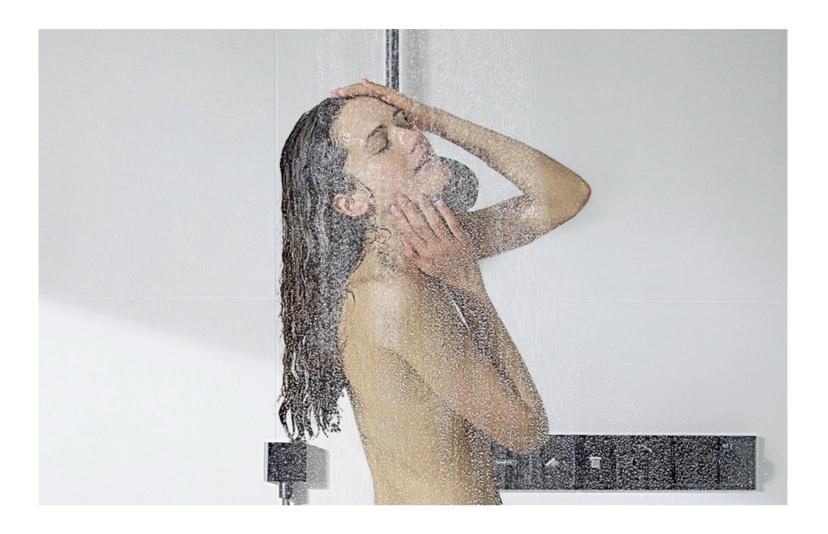

# When showering becomes a pleasure JOICE.

You want to shower without limits? In the JOICE, there is extra space for a shower experience that invigorates all your senses and gives you a feeling of freedom. The Walk In+ has all the room you need to move freely and to leave life's daily stresses behind – the ultimate place to relax and refresh yourself!

Its well-designed wide glass front fits into your bathroom with its choice of subtle colour accents. The floorlevel, door-free access offers safety and comfort and adds a touch of luxury to your bathroom.

## **JOICE Walk In**

Trendy Walk In: Barrier-free, open access.

Very handy: Elegant storage box for the panel (optional).

**XXL shower experience:** Generous shower area with a wide splash guard and plenty of space for total showering pleasure.

**Comfortable and safe:** Simply walk into the shower, flush to the floor.

"You can turn around however you want - the JOICE has a generous space to take a shower".