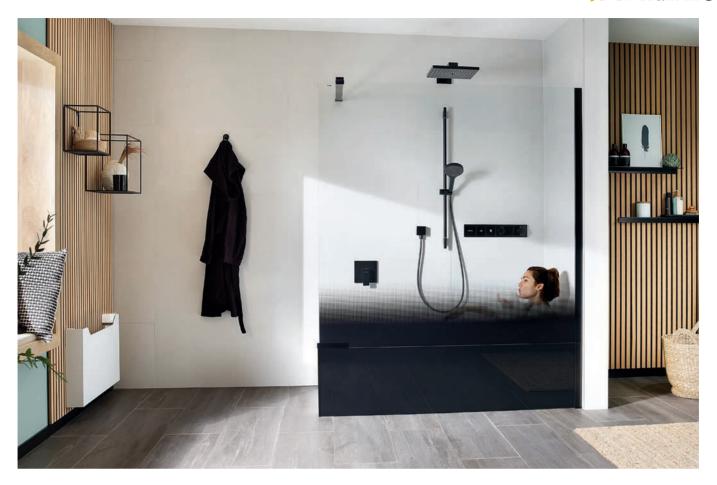

# When a shower becomes a bathtub - JOICE.

You generally prefer a shower, but every now and again you would like to treat yourself to a bath? Perfect. Because in an instant, the door panel is fitted and locked in place and the JOICE Walk In+ shower becomes a fully-fledged bathtub. Despite the short length of the tub, there is enough space for a proper bath as the straight panel allows for maximum use of the base surface. And with a tub width of 85cm, the JOICE offers plenty of sideways movement.

The continuous panel seal and a safety locking mechanism ensure that the water stays where it should: in the bathtub. A special mechanism prevents the drain from closing if the panel is not inserted correctly. So, you can relax and enjoy your bath.

## JOICE Walk In

Lever to the left = Panel is open. Lever to the right = Panel is closed.

Plenty of room to bath due to the straight panel design.

With its straight design, the JOICE offers plenty of room for a proper bath.