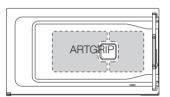

Optional: The ARTGRIP coating ensures a non-slip surface for showering. Non-slip Class B.

Series standard wall mounting

Optional: storage box matt white

Optional: Lined carrying bag, to protect the bulkhead seal.