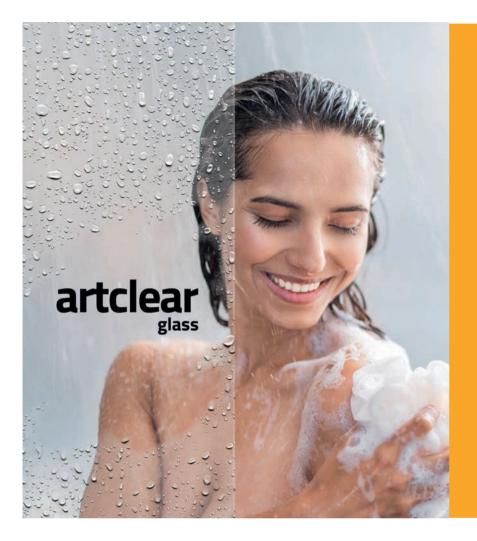

# Clean glass for the lifetime of the shower!

As an option, the JOICE shower screen can be finished with the unique ARTCLEAR glass. This specially treated glass surface, hardened by UV exposure, remains clear, is water-repellent so that limescale and dirt have virtually no grip.