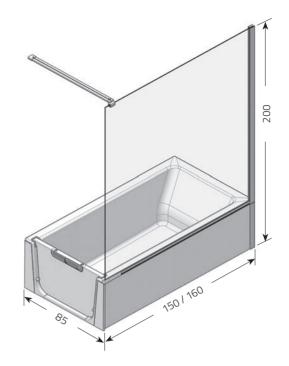

## **JOICE Walk In**

Trendy Walk In: Barrier-free, open access.

Very handy: Elegant storage box for the panel (optional).

**XXL shower experience:** Generous shower area with a wide splash guard and plenty of space for total showering pleasure.

# When a shower becomes a bathtub - JOICE.

You generally prefer a shower, but every now and again you would like to treat yourself to a bath? Perfect. Because in an instant, the door panel is fitted and locked in place and the JOICE Walk In+ shower becomes a fully-fledged bathtub. Despite the short length of the tub, there is enough space for a proper bath as the straight panel allows for maximum use of the base surface. And with a tub width of 85cm, the JOICE offers plenty of sideways movement.

# JOICE Walk In+ brings variety to the bathroom:

- Door-free, easy access Walk In+ shower
- Modern design with trendy colour options
- 100 % barrier-free
- Wide splash guard
- Converts into a fully-fledged bathtub in a few easy steps
- Available in two sizes: 150 cm und 160 cm (suitable for a niche of 200cm)

# Modelle

JOICE 160: 160 cm long und 85 cm wide.

Left or right entry possible. Floor size: 125 cm long Tub depth: 43 cm Tub capacity: 190 L

JOICE 150: 150 cm long und 85 cm wide.

Left or right entry possible.
Floor size: 115 cm long
Tub depth: 43 cm
Tub capacity: 170 L