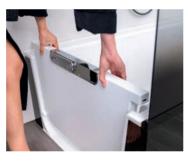

# When a shower becomes a bathtub - JOICE.

You generally prefer a shower, but every now and again you would like to treat yourself to a bath? Perfect. Because in an instant, the door panel is fitted and locked in place and the JOICE Walk In+ shower becomes a fully-fledged bathtub. Despite the short length of the tub, there is enough space for a proper bath as the straight panel allows for maximum use of the base surface. And with a tub width of 85cm, the JOICE offers plenty of sideways movement.

The continuous panel seal and a safety locking mechanism ensure that the water stays where it should: in the bathtub. A special mechanism prevents the drain from closing if the panel is not inserted correctly. So, you can relax and enjoy your bath.

## JOICE Walk In

Lever to the left = Panel is open. Lever to the right = Panel is closed.

Plenty of room to bath due to the straight panel design.

With its straight design, the JOICE offers plenty of room for a proper bath.

"A bathtub in an instant: Insert. Lock. Enjoy."