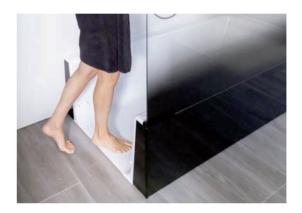

**Comfortable and safe:** Simply walk into the shower, flush to the floor.

"You can turn around however you want - the JOICE has a generous space to take a shower".

# Perfectly renovated: You have the JOICE.

You want to renovate your bathroom? With the JOICE, even the most challenging bathroom refurbishments can be realised. If it's not possible to fit the JOICE drain into the floor, you may simply install it on an elegant pedestal. The room seems more dynamic with the split level, and you have a stylish division of the shower and wash area.