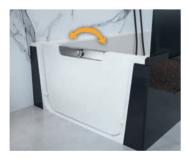

# When a shower becomes a bathtub - JOICE.

You generally prefer a shower, but every now and again you would like to treat yourself to a bath? Perfect. Because in an instant, the door panel is fitted and locked in place and the JOICE Walk In+ shower becomes a fully-fledged bathtub. Despite the short length of the tub, there is enough space for a proper bath as the straight panel allows for maximum use of the base surface. And with a tub width of 85cm, the JOICE offers plenty of sideways movement.

The continuous panel seal and a safety locking mechanism ensure that the water stays where it should: in the bathtub. A special mechanism prevents the drain from closing if the panel is not inserted correctly. So, you can relax and enjoy your bath.

## JOICE Walk In

Lever to the left = Panel is open. Lever to the right = Panel is closed.

Plenty of room to bath due to the straight panel design.

With its straight design, the JOICE offers plenty of room for a proper bath.

"A bathtub in an instant: Insert. Lock. Enjoy."