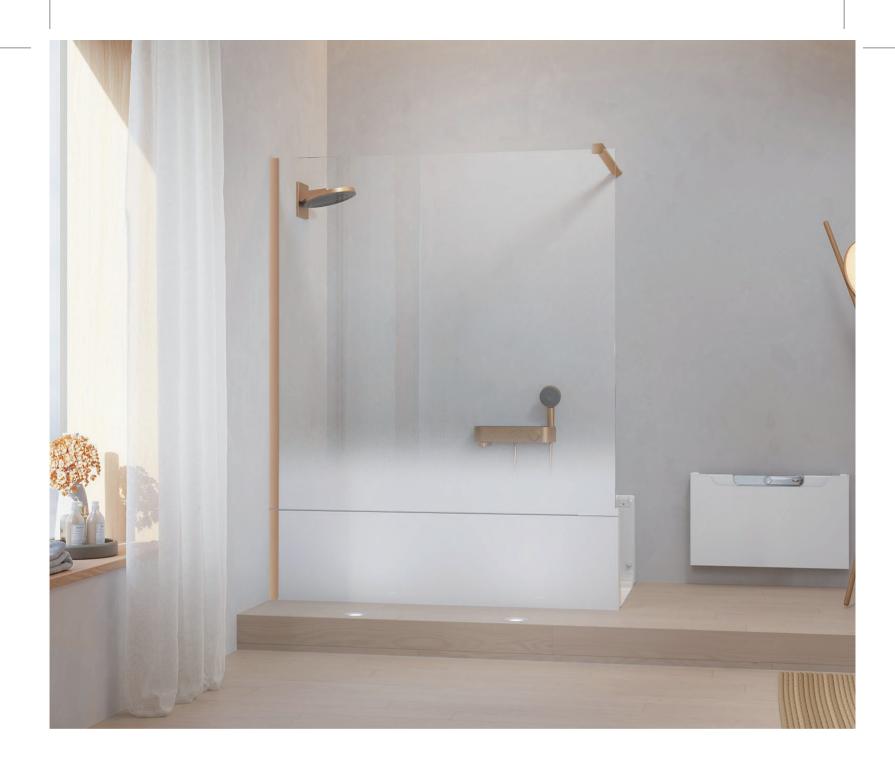

# You have the JOICE.

The first barrier-free Walk In shower, in which you can also take a bath!

# A shower for every occasion.

Thanks to a completely redesigned 2 in 1 concept, we now present the first trendy Walk In solution with the bathing plus.

The barrier-free Walk In shower looks impressive, with its generous, door-free glass front. Coloured accents, fading from bottom to top, perfectly complement the scene. The JOICE Walk In blends superbly to your bathroom style, with plenty of space for a relaxing shower experience. But that's not all- we don't say for nothing: **"You have the JOICE."** 

# When showering becomes a pleasure JOICE.

You want to shower without limits? In the JOICE, there is extra space for a shower experience that invigorates all your senses and gives you a feeling of freedom. The Walk In+ has all the room you need to move freely and to leave life's daily stresses behind – the ultimate place to relax and refresh yourself!

Its well-designed wide glass front fits into your bathroom with its choice of subtle colour accents. The floorlevel, door-free access offers safety and comfort and adds a touch of luxury to your bathroom.

## **JOICE Walk In**

Trendy Walk In: Barrier-free, open access.

Very handy: Elegant storage box for the panel (optional).

**XXL shower experience:** Generous shower area with a wide splash guard and plenty of space for total showering pleasure.