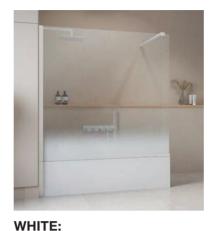

Glass white decor, wall profile and stabiliser matt white, all other parts glossy white.

**REAL GLASS LIGHT:**Tub front glossy white with a 3cm white stripe on the glass, wall profile and stabiliser glossy metal.