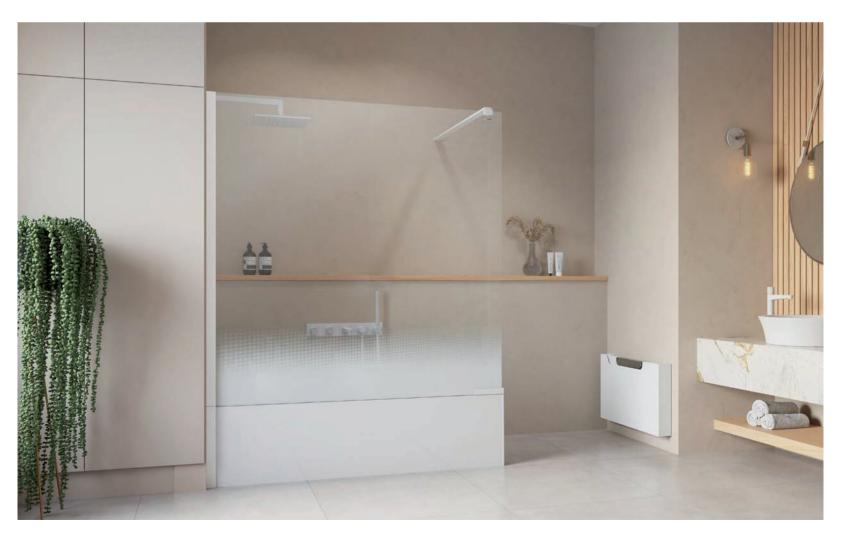

## **JOICE Walk In**

Trendy Walk In: Barrier-free, open access.

Very handy: Elegant storage box for the panel (optional).

**XXL shower experience:** Generous shower area with a wide splash guard and plenty of space for total showering pleasure.

# JOICE Walk In+ brings variety to the bathroom:

- Door-free, easy access Walk In+ shower
- Modern design with trendy colour options
- 100 % barrier-free
- Wide splash guard
- Converts into a fully-fledged bathtub in a few easy steps
- Available in two sizes: 150 cm und 160 cm (suitable for a niche of 200cm)