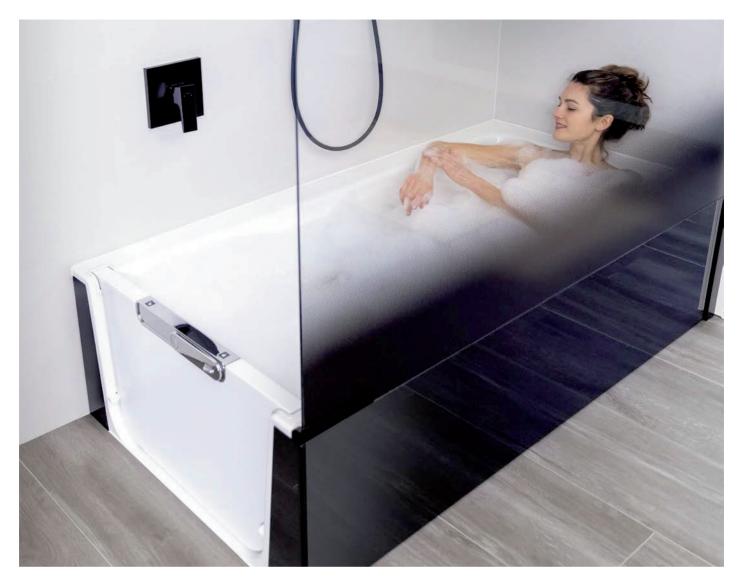

# When a shower becomes a bathtub - JOICE.

You generally prefer a shower, but every now and again you would like to treat yourself to a bath? Perfect. Because in an instant, the door panel is fitted and locked in place and the JOICE Walk In+ shower becomes a fully-fledged bathtub. Despite the short length of the tub, there is enough space for a proper bath as the straight panel allows for maximum use of the base surface. And with a tub width of 85cm, the JOICE offers plenty of sideways movement.

The continuous panel seal and a safety locking mechanism ensure that the water stays where it should: in the bathtub. A special mechanism prevents the drain from closing if the panel is not inserted correctly. So, you can relax and enjoy your bath.

## JOICE Walk In

Lever to the left = Panel is open. Lever to the right = Panel is closed.

Plenty of room to bath due to the straight panel design.

With its straight design, the JOICE offers plenty of room for a proper bath.

"A bathtub in an instant: Insert. Lock. Enjoy."