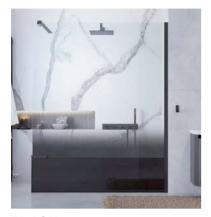

## Glasfarben (1):

**BLACK:**Glass black decor, wall profile and stabiliser matt black, all other parts

glossy black.

**COLOURED GLASS GREY:** Tub front glossy black with a 3cm black stripe on the glass, wall profile and stabiliser matt black.

**GREY:**Glass grey decor, wall profile and stabiliser matt grey, all other parts glossy grey.

You can find current colour variants at www.artweger.at