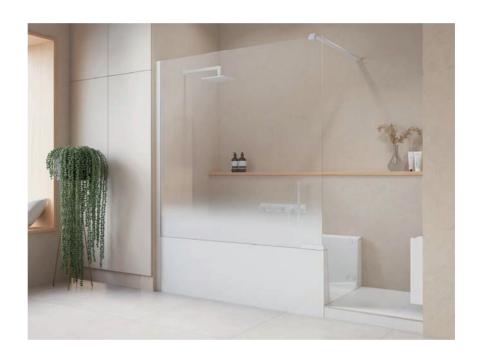

# A shower for every occasion.

Thanks to a completely redesigned 2 in 1 concept, we now present the first trendy Walk In solution with the bathing plus.

The barrier-free Walk In shower looks impressive, with its generous, door-free glass front. Coloured accents, fading from bottom to top, perfectly complement the scene. The JOICE Walk In blends superbly to your bathroom style, with plenty of space for a relaxing shower experience. But that's not all- we don't say for nothing: **"You have the JOICE."** 

# When showering becomes a pleasure JOICE.

You want to shower without limits? In the JOICE, there is extra space for a shower experience that invigorates all your senses and gives you a feeling of freedom. The Walk In+ has all the room you need to move freely and to leave life's daily stresses behind – the ultimate place to relax and refresh yourself!

Its well-designed wide glass front fits into your bathroom with its choice of subtle colour accents. The floorlevel, door-free access offers safety and comfort and adds a touch of luxury to your bathroom.

## **JOICE Walk In**

Trendy Walk In: Barrier-free, open access.

Very handy: Elegant storage box for the panel (optional).

**XXL shower experience:** Generous shower area with a wide splash guard and plenty of space for total showering pleasure.