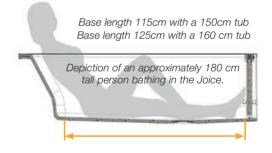

# Modelle

JOICE 160: 160 cm long und 85 cm wide.

Left or right entry possible. Floor size: 125 cm long Tub depth: 43 cm Tub capacity: 190 L

JOICE 150: 150 cm long und 85 cm wide.

Left or right entry possible.
Floor size: 115 cm long
Tub depth: 43 cm
Tub capacity: 170 L