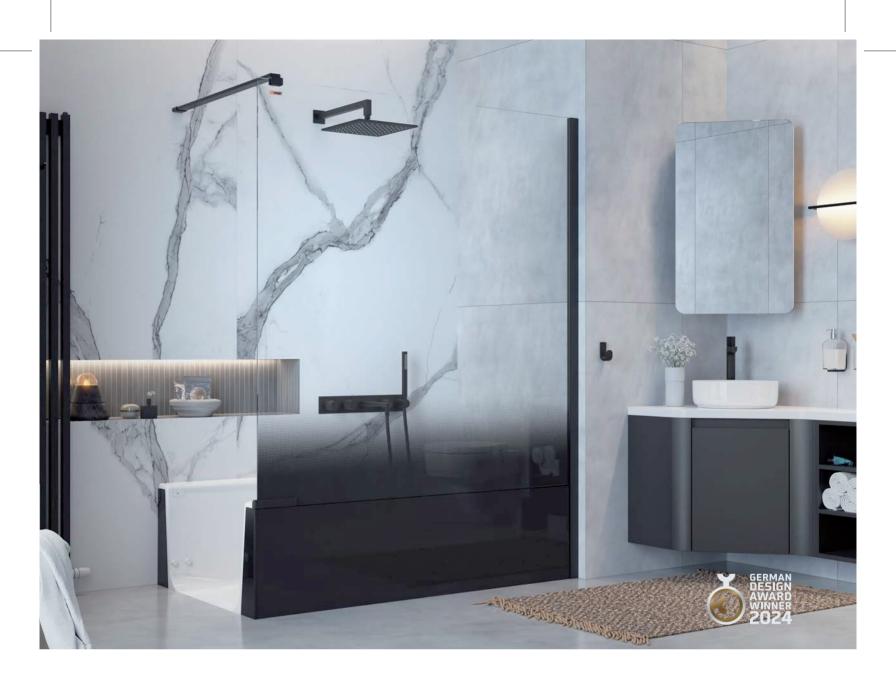

# When a shower becomes a bathtub - JOICE.

You generally prefer a shower, but every now and again you would like to treat yourself to a bath? Perfect. Because in an instant, the door panel is fitted and locked in place and the JOICE Walk In+ shower becomes a fully-fledged bathtub. Despite the short length of the tub, there is enough space for a proper bath as the straight panel allows for maximum use of the base surface. And with a tub width of 85cm, the JOICE offers plenty of sideways movement.

The continuous panel seal and a safety locking mechanism ensure that the water stays where it should: in the bathtub. A special mechanism prevents the drain from closing if the panel is not inserted correctly. So, you can relax and enjoy your bath.

## JOICE Walk In

Lever to the left = Panel is open. Lever to the right = Panel is closed.

Plenty of room to bath due to the straight panel design.

With its straight design, the JOICE offers plenty of room for a proper bath.

"A bathtub in an instant: Insert. Lock. Enjoy."

# Perfectly renovated: You have the JOICE.

You want to renovate your bathroom? With the JOICE, even the most challenging bathroom refurbishments can be realised. If it's not possible to fit the JOICE drain into the floor, you may simply install it on an elegant pedestal. The room seems more dynamic with the split level, and you have a stylish division of the shower and wash area.