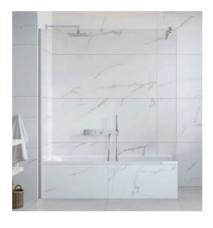

# When a shower becomes a bathtub - JOICE.

You generally prefer a shower, but every now and again you would like to treat yourself to a bath? Perfect. Because in an instant, the door panel is fitted and locked in place and the JOICE Walk In+ shower becomes a fully-fledged bathtub. Despite the short length of the tub, there is enough space for a proper bath as the straight panel allows for maximum use of the base surface. And with a tub width of 85cm, the JOICE offers plenty of sideways movement.

The continuous panel seal and a safety locking mechanism ensure that the water stays where it should: in the bathtub. A special mechanism prevents the drain from closing if the panel is not inserted correctly. So, you can relax and enjoy your bath.

## JOICE Walk In

Lever to the left = Panel is open. Lever to the right = Panel is closed.

Plenty of room to bath due to the straight panel design.

With its straight design, the JOICE offers plenty of room for a proper bath.