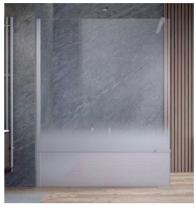

# You have the JOICE.

The first barrier-free Walk In shower, in which you can also take a bath!

# A shower for every occasion.

Thanks to a completely redesigned 2 in 1 concept, we now present the first trendy Walk In solution with the bathing plus.

The barrier-free Walk In shower looks impressive, with its generous, door-free glass front. Coloured accents, fading from bottom to top, perfectly complement the scene. The JOICE Walk In blends superbly to your bathroom style, with plenty of space for a relaxing shower experience. But that's not all- we don't say for nothing: **"You have the JOICE."** 

# You have the

You have the Joice. The new JOICE Walk In+ is a real highlight in the bathroom. And trendy: simply enjoy the generous shower area, with no door or step-in.

Your unique bathing plus: In a few easy steps, the stylish Walk In becomes a fully-fledged bath!

## **JOICE Walk In**

Trendy Walk In: Barrier-free, open access.

Very handy: Elegant storage box for the panel (optional).

**XXL shower experience:** Generous shower area with a wide splash guard and plenty of space for total showering pleasure.