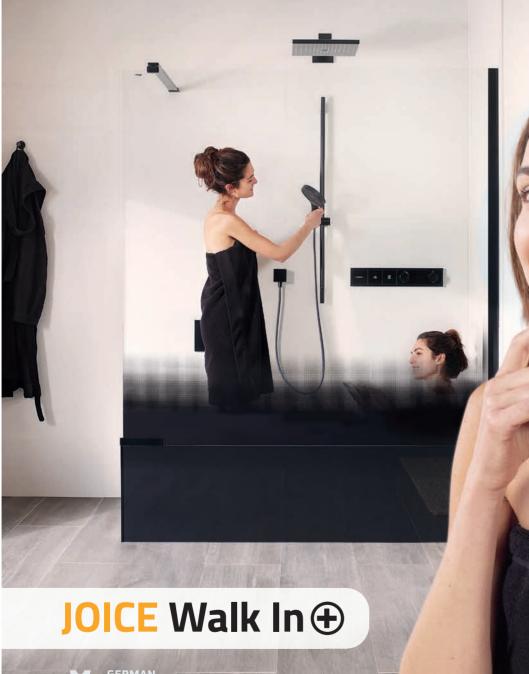

# You have the JOICE.

The first barrier-free Walk In shower, in which you can also take a bath!

# A shower for every occasion.

Thanks to a completely redesigned 2 in 1 concept, we now present the first trendy Walk In solution with the bathing plus.

The barrier-free Walk In shower looks impressive, with its generous, door-free glass front. Coloured accents, fading from bottom to top, perfectly complement the scene. The JOICE Walk In blends superbly to your bathroom style, with plenty of space for a relaxing shower experience. But that's not all- we don't say for nothing: **"You have the JOICE."** 

# You have the

You have the Joice. The new JOICE Walk In+ is a real highlight in the bathroom. And trendy: simply enjoy the generous shower area, with no door or step-in.

Your unique bathing plus: In a few easy steps, the stylish Walk In becomes a fully-fledged bath!

# When showering becomes a pleasure JOICE.

You want to shower without limits? In the JOICE, there is extra space for a shower experience that invigorates all your senses and gives you a feeling of freedom. The Walk In+ has all the room you need to move freely and to leave life's daily stresses behind – the ultimate place to relax and refresh yourself!

## **JOICE Walk In**

Trendy Walk In: Barrier-free, open access.

Very handy: Elegant storage box for the panel (optional).

**XXL shower experience:** Generous shower area with a wide splash guard and plenty of space for total showering pleasure.

**Comfortable and safe:** Simply walk into the shower, flush to the floor.

"You can turn around however you want - the JOICE has a generous space to take a shower".