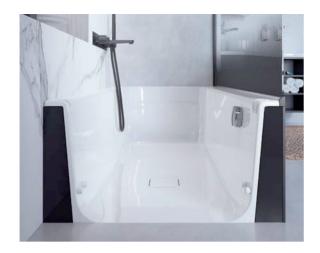

# When a shower becomes a bathtub - JOICE.

You generally prefer a shower, but every now and again you would like to treat yourself to a bath? Perfect. Because in an instant, the door panel is fitted and locked in place and the JOICE Walk In+ shower becomes a fully-fledged bathtub. Despite the short length of the tub, there is enough space for a proper bath as the straight panel allows for maximum use of the base surface. And with a tub width of 85cm, the JOICE offers plenty of sideways movement.

The continuous panel seal and a safety locking mechanism ensure that the water stays where it should: in the bathtub. A special mechanism prevents the drain from closing if the panel is not inserted correctly. So, you can relax and enjoy your bath.

## JOICE Walk In

Lever to the left = Panel is open. Lever to the right = Panel is closed.

Plenty of room to bath due to the straight panel design.

With its straight design, the JOICE offers plenty of room for a proper bath.

"A bathtub in an instant: Insert. Lock. Enjoy."