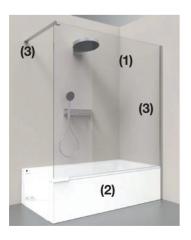

## **JOICE Walk In**

Trendy Walk In: Barrier-free, open access.

Very handy: Elegant storage box for the panel (optional).

**XXL shower experience:** Generous shower area with a wide splash guard and plenty of space for total showering pleasure.

**Comfortable and safe:** Simply walk into the shower, flush to the floor.

"You can turn around however you want - the JOICE has a generous space to take a shower".

# When a shower becomes a bathtub - JOICE.

You generally prefer a shower, but every now and again you would like to treat yourself to a bath? Perfect. Because in an instant, the door panel is fitted and locked in place and the JOICE Walk In+ shower becomes a fully-fledged bathtub. Despite the short length of the tub, there is enough space for a proper bath as the straight panel allows for maximum use of the base surface. And with a tub width of 85cm, the JOICE offers plenty of sideways movement.

## JOICE Walk In

Lever to the left = Panel is open. Lever to the right = Panel is closed.

Plenty of room to bath due to the straight panel design.

With its straight design, the JOICE offers plenty of room for a proper bath.